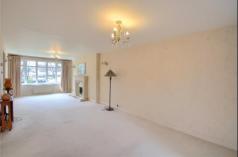

#### **GROUND FLOOR**

FIRST FLOOR

LOUNGE/DINING ROOM - 8.94m x 3.25m (29'4" x 10'8")

**LANDING** 

KITCHEN - 3.89m x 3.23m (12'9" x 10'7")

**BEDROOM TWO - 4.47m x 3.25m (14'8" x 10'8")** Built-in storage cupboard.