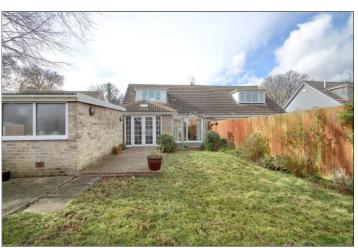

#### **EXTERNALLY**

#### **GARDENS & GARAGE**

Lawned front garden with a shared side driveway leading to the single garage with double access doors. The rear garden is mainly laid to lawn with shrub borders and decked seating areas.