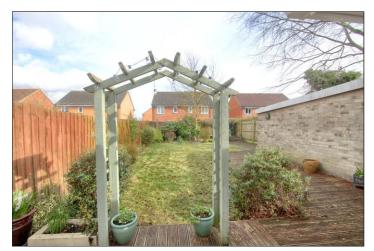

#### **EXTERNALLY**

#### **GARDENS & GARAGE**

Lawned front garden with a shared side driveway leading to the single garage with double access doors. The rear garden is mainly laid to lawn with shrub borders and decked seating areas.