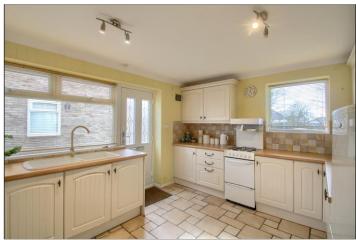

#### **GROUND FLOOR**

FIRST FLOOR

LOUNGE/DINING ROOM - 8.94m x 3.25m (29'4" x 10'8")

**LANDING** 

KITCHEN - 3.89m x 3.23m (12'9" x 10'7")

**BEDROOM TWO - 4.47m x 3.25m (14'8" x 10'8")** Built-in storage cupboard.