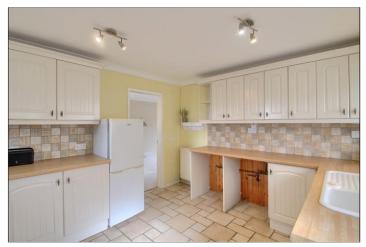

#### **GROUND FLOOR**

FIRST FLOOR

LOUNGE/DINING ROOM - 8.94m x 3.25m (29'4" x 10'8")

**LANDING** 

KITCHEN - 3.89m x 3.23m (12'9" x 10'7")

**BEDROOM TWO - 4.47m x 3.25m (14'8" x 10'8")** Built-in storage cupboard.