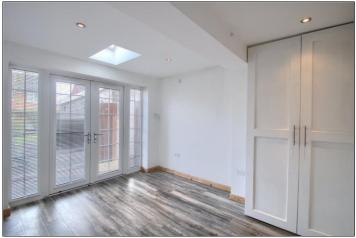

#### **GROUND FLOOR**

FIRST FLOOR

LOUNGE/DINING ROOM - 8.94m x 3.25m (29'4" x 10'8")

**LANDING** 

KITCHEN - 3.89m x 3.23m (12'9" x 10'7")

**BEDROOM TWO - 4.47m x 3.25m (14'8" x 10'8")** Built-in storage cupboard.

**BEDROOM ONE** - **3.68m** x **3.12m** (**12'1"** x **10'3"**) Fitted wardrobes.

BEDROOM THREE - 3.28m x 2.57m (10'9" x 8'5") Fitted wardrobes.

TO VIEW: Tel: 01642 763636

Myton Park, Myton Road, Ingleby Barwick, TS17 0WA