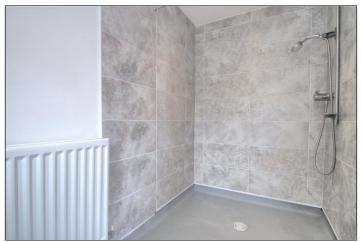

EN-SUITE SHOWER ROOM/WET ROOM -  $3.23m \times 1.52m$  ( $10'7" \times 5'$ )

**INNER HALL** 

#### SHOWER ROOM - 2.54m x 1.5m (8'4" x 4'11")