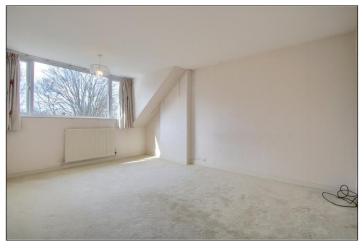

#### **GROUND FLOOR**

FIRST FLOOR

LOUNGE/DINING ROOM - 8.94m x 3.25m (29'4" x 10'8")

**LANDING** 

KITCHEN - 3.89m x 3.23m (12'9" x 10'7")

**BEDROOM TWO - 4.47m x 3.25m (14'8" x 10'8")** Built-in storage cupboard.