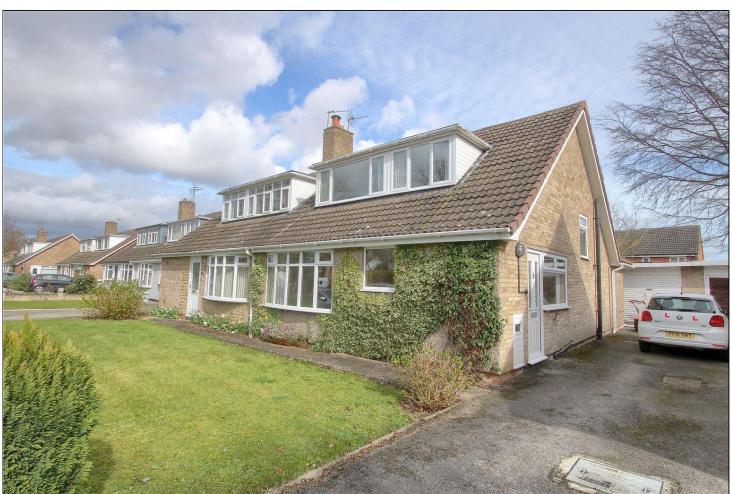

## THORNABY ROAD, THORNABY, STOCKTON-ON-TEES, TS17 0BN

- A Deceptively Spacious, Extended Three Bedroom Semi-Detached Home
- Offered For Sale with NO ONWARD CHAIN
- Nicely Positioned in A Pleasant Cul-De-Sac, Set Back from The Main Road Itself
- Nicely Presented Lawned Gardens to Front & Rear & Single Garage
- Extensive Lounge/Dining Room Extending to Over 29ft In Length
- Kitchen with A Generous Range of Fitted Units
- Ground Floor Bedroom with En-Suite Shower/Wet Room
- ▲ Two Further Bedrooms on The First Floor & An Additional Shower Room
- Gas Central Heating System & Double Glazed Windows

### THORNABY ROAD, TS17 OBN

Offered for sale with no onward chain, a deceptively spacious, extended three bedroom semi-detached home nicely positioned in a pleasant cul-de-sac, set back from the main road itself with nicely presented lawned gardens to front and rear and single garage.

#### **GARDENS & GARAGE**

Lawned front garden with a shared side driveway leading to the single garage with double access doors. The rear garden is mainly laid to lawn with shrub borders and decked seating areas.