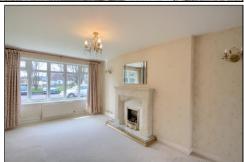

#### **GROUND FLOOR**

FIRST FLOOR

LOUNGE/DINING ROOM - 8.94m x 3.25m (29'4" x 10'8")

**LANDING** 

KITCHEN - 3.89m x 3.23m (12'9" x 10'7")

**BEDROOM TWO - 4.47m x 3.25m (14'8" x 10'8")** Built-in storage cupboard.