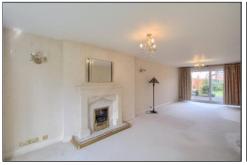

#### **GROUND FLOOR**

FIRST FLOOR

LOUNGE/DINING ROOM - 8.94m x 3.25m (29'4" x 10'8")

**LANDING** 

KITCHEN - 3.89m x 3.23m (12'9" x 10'7")

**BEDROOM TWO - 4.47m x 3.25m (14'8" x 10'8")** Built-in storage cupboard.