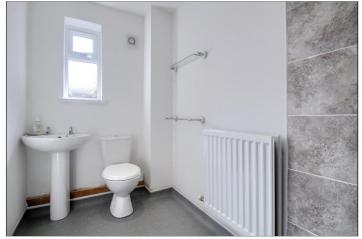

EN-SUITE SHOWER ROOM/WET ROOM -  $3.23m \times 1.52m$  ( $10'7" \times 5'$ )

**INNER HALL** 