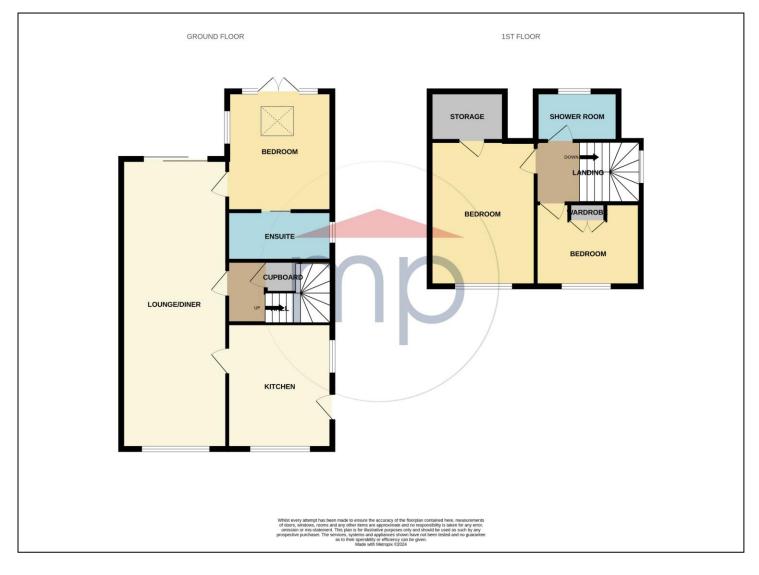

#### **GROUND FLOOR**

FIRST FLOOR

LOUNGE/DINING ROOM - 8.94m x 3.25m (29'4" x 10'8")

**LANDING** 

KITCHEN - 3.89m x 3.23m (12'9" x 10'7")

**BEDROOM TWO - 4.47m x 3.25m (14'8" x 10'8")** Built-in storage cupboard.

**BEDROOM ONE** - **3.68m** x **3.12m** (**12'1"** x **10'3"**) Fitted wardrobes.

BEDROOM THREE - 3.28m x 2.57m (10'9" x 8'5") Fitted wardrobes.

TO VIEW: Tel: 01642 763636

Myton Park, Myton Road, Ingleby Barwick, TS17 0WA

#### SHOWER ROOM - 2.54m x 1.5m (8'4" x 4'11")

EN-SUITE SHOWER ROOM/WET ROOM -  $3.23m \times 1.52m$  ( $10'7" \times 5'$ )

**INNER HALL** 