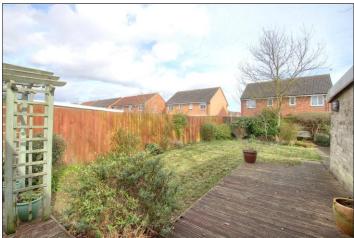

#### **EXTERNALLY**

#### **GARDENS & GARAGE**

Lawned front garden with a shared side driveway leading to the single garage with double access doors. The rear garden is mainly laid to lawn with shrub borders and decked seating areas.